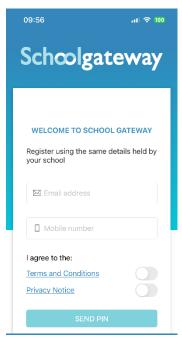

## Register for School Gateway - Staff

Download the "School Gateway" app from either the App Store (for Apple devices) or Play Store (for Android devices).

On your first logon you will need to "Sign up".

If this does not automatically appear, click on the "Sign up" link at the bottom of the logon screen.

To register for an account, you <u>MUST</u> enter your school email address and your mobile telephone number.

If these don't match, or our records in SIMS have a different mobile number, you will not be able to register.

You will receive a PIN via text message if these details match. This will allow you to sign in to the app to see your account.