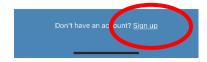

## Register for School Gateway - Staff

Download the "School Gateway" app from either the App Store (for Apple devices) or Play Store (for Android devices).

On your first logon you will need to "Sign up".

If this does not automatically appear, click on the "Sign up" link at the bottom of the logon screen.

To register for an account, you <u>MUST</u> enter your school email address and your mobile telephone number.